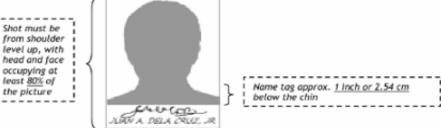

<sup>&</sup>lt;sup>2</sup> <u>https://www.hcch.net/en/instruments/conventions/status-table/?cid=41</u>

|    | submit the school document for legalization at the Philippine Foreign Service Posts.                                                                                                                                                                                                                                                                                                                                                                                                                                                                                                                |
|----|-----------------------------------------------------------------------------------------------------------------------------------------------------------------------------------------------------------------------------------------------------------------------------------------------------------------------------------------------------------------------------------------------------------------------------------------------------------------------------------------------------------------------------------------------------------------------------------------------------|
|    | OR                                                                                                                                                                                                                                                                                                                                                                                                                                                                                                                                                                                                  |
|    | Any diploma or certificate of graduation and transcript of records obtained from a foreign school should be certified as a true copy by the foreign school, with the English translation, and duly authenticated by a Philippine Foreign Service Post exercising jurisdiction over the country where the foreign school is located.                                                                                                                                                                                                                                                                 |
|    | The photocopy of the diploma or certificate of graduation and transcript of records duly authenticated by a Philippine Foreign Service Post will be submitted to BFSE while the original will be returned to the applicant.                                                                                                                                                                                                                                                                                                                                                                         |
|    | DOCUMENTARY REQUIREMENTS                                                                                                                                                                                                                                                                                                                                                                                                                                                                                                                                                                            |
| 1. | Original and photocopy of the birth certificate issued by the Philippine Statistics Authority (PSA).                                                                                                                                                                                                                                                                                                                                                                                                                                                                                                |
|    | The photocopy of the birth certificate will be submitted to BFSE while the original will be returned to the applicant.                                                                                                                                                                                                                                                                                                                                                                                                                                                                              |
| 2. | The Report of Birth issued and authenticated by Philippine Foreign Service Posts (FSPs) may also be submitted in case the birth certificate issued by the PSA is not available. A certification of non-availability of the birth certificate issued by the FSP shall be submitted together with the Report of Birth.                                                                                                                                                                                                                                                                                |
| 3. | For married women, original and photocopy of the marriage certificate issued by the PSA.                                                                                                                                                                                                                                                                                                                                                                                                                                                                                                            |
|    | The photocopy of the marriage certificate will be submitted to BFSE while the original will be returned to the applicant.                                                                                                                                                                                                                                                                                                                                                                                                                                                                           |
| 4. | Two (2) valid government-issued identification cards (IDs). The originals must be presented upon the submission of documents.                                                                                                                                                                                                                                                                                                                                                                                                                                                                       |
|    | Three (3) photocopies of each of the IDs will be submitted to BFSE while the original IDs will be returned to the applicant.                                                                                                                                                                                                                                                                                                                                                                                                                                                                        |
| 5. | For examinees who are currently or previously employed, original and photocopy of the Certificate of Employment issued by the employer.                                                                                                                                                                                                                                                                                                                                                                                                                                                             |
|    | The photocopy of the Certificate of Employment will be submitted to BFSE while the original will be returned to the applicant.                                                                                                                                                                                                                                                                                                                                                                                                                                                                      |
| 6. | Duly accomplished and notarized Civil Service Commission application form (CS Form No. 100) and the Foreign Service Officer Examination (FSOE) application form.                                                                                                                                                                                                                                                                                                                                                                                                                                    |
|    | The CSC application form will be submitted by the BFSE Secretariat to the CSC for the Qualifying Test, while the FSOE application form will be kept for the BFSE's records.                                                                                                                                                                                                                                                                                                                                                                                                                         |
|    | OTHER REQUIREMENTS                                                                                                                                                                                                                                                                                                                                                                                                                                                                                                                                                                                  |
| 1. | Eight (8) colored photographs: 4.5cm x 3.5cm; with white background; taken within three (3) months prior to filing of application; printed on good quality photo paper; in                                                                                                                                                                                                                                                                                                                                                                                                                          |
|    | The photocopy of the Certificate of Employment will be submitted to BFSE while the original will be returned to the applicant.<br>Duly accomplished and notarized Civil Service Commission application form (CS Form No. 100) and the Foreign Service Officer Examination (FSOE) application form.<br>The CSC application form will be submitted by the BFSE Secretariat to the CSC for the Qualifying Test, while the FSOE application form will be kept for the BFSE's records.<br><b>OTHER REQUIREMENTS</b><br>Eight (8) colored photographs: 4.5cm x 3.5cm; with white background; taken within |

standard close-up shot; showing the full frontal view of the face of the applicant with the applicant's full and handwritten (not computer-generated) name tag in the format: First Name, Middle Initial, Last Name, and extension name (if any) and signature over printed name.